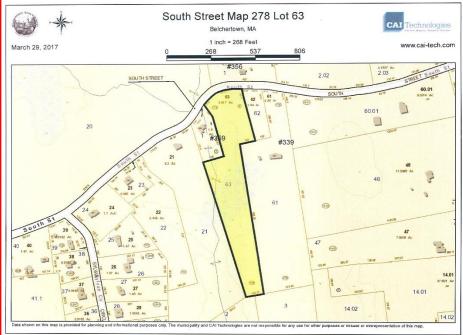

## SOUTH STREET

- > RESIDENTIAL VACANT LOT
- > LAND AREA: ±6 ACRES
- > ASSESSORS REFERENCE: MAP 278, LOT 63
- > ZONED: Ag-A (PRIMARY AGRICULTURAL)

**Corporate Office** 

31 Capital Drive

- >ASSESSED VALUE: \$62,400
- >±120' FT. OF FRONTAGE ON SOUTH STREET
- >HAMPSHIRE COUNTY REGISTRY OF DEEDS: BOOK 1907, PG. 259
- >FINAL JUDGEMENT IN TAX LIEN CASE:

BOOK 8628, PG.8