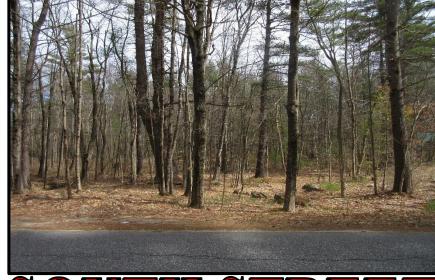

## SOUTH STREET

- > RESIDENTIAL VACANT LOT
- > LAND AREA: ±6 ACRES
- > ASSESSORS REFERENCE: MAP 278, LOT 63
- > ZONED: Ag-A (PRIMARY AGRICULTURAL)

**Corporate Office** 

31 Capital Drive

- >ASSESSED VALUE: \$62,400
- >±120' FT. OF FRONTAGE ON SOUTH STREET
- >HAMPSHIRE COUNTY REGISTRY OF DEEDS: BOOK 1907, PG. 259
- >FINAL JUDGEMENT IN TAX LIEN CASE: