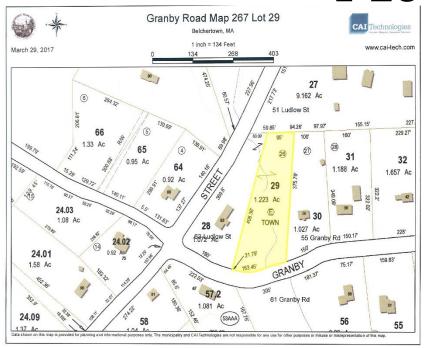

- > RESIDENTIAL VACANT LOT
- ► LAND AREA: ± 1 ¼ ACRES
- >ASSESSORS REFERENCE: MAP 267, LOT 29
- >ZONED: Ag-A (PRIMARY AGRICULTURAL)
- >ASSESSED VALUE: \$4,100
- >±160 FT. OF FRONTAGE ON GRANBY ROAD
- >HAMPSHIRE COUNTY REGISTRY OF DEEDS:

BOOK 3574, PG. 152

>FINAL JUDGEMENT IN TAX LIEN CASE:

**BOOK 7940, PG.64** 