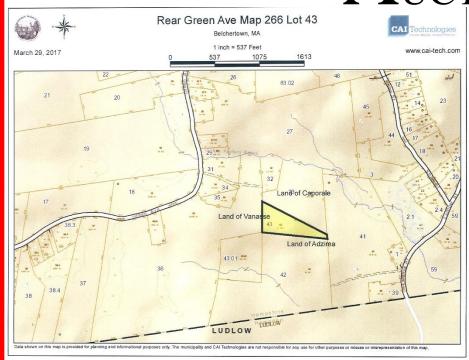

>LAND AREA: ±4 ACRES

>ASSESSORS REFERENCE: MAP 266, LOT 43

>ZONED: Ag-A (PRIMARY AGRICULTURAL)

## GREEN AVENUE (REAR)

>ASSESSED VALUE: \$13,900

>HAMPSHIRE COUNTY REGISTRY OF DEEDS BOOK 5013, PG. 36

>FINAL JUDGEMENT IN TAX LIEN CASE: BOOK 9713, PG.170