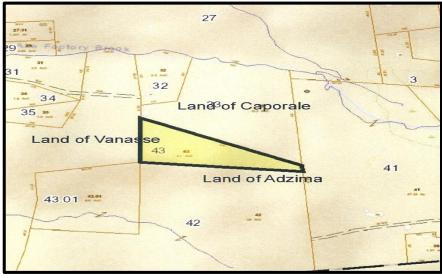

>LAND AREA: ±4 ACRES

>ASSESSORS REFERENCE: MAP 266, LOT 43

>ZONED: Ag-A (PRIMARY AGRICULTURAL)

## GREEN AVENUE (REAR)

>ASSESSED VALUE: \$13,900

>HAMPSHIRE COUNTY REGISTRY OF DEEDS BOOK 5013, PG. 36

>FINAL JUDGEMENT IN TAX LIEN CASE: BOOK 9713, PG.170