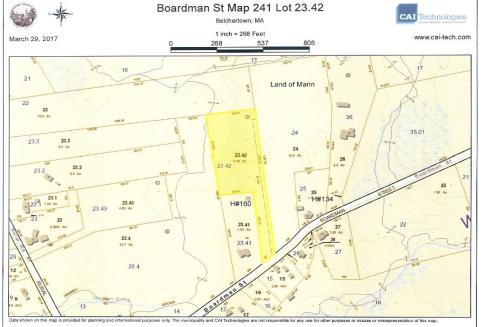

## AUCTION

RESIDENTIAL VACANT LOT
LAND AREA: ±4 ACRES
ASSESSORS REFERENCE: MAP 241, LOT 23.42
ZONED: Ag-A (PRIMARY AGRICULTURAL)

## BOARDMAN STREET

 ASSESSED VALUE: \$23,700
 ±90' FT. OF FRONTAGE ON BOARDMAN STREET

HAMPSHIRE COUNTY REGISTRY OF
 DEEDS:BOOK 5433, PG. 217
 FINAL JUDGEMENT IN TAX LIEN CASE: