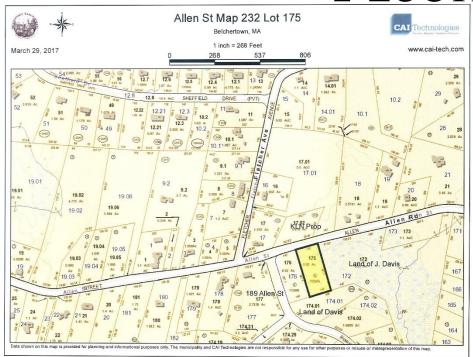

## LLEN STREET

> RESIDENTIAL VACANT LOT

>LAND AREA: ± 1 ACRE

>ASSESSORS REFERENCE: MAP 232, LOT 175

>ZONED: Ag-B (RURAL RESIDENTIAL)

**≯ASSESSED VALUE: \$3,100** 

>±140 FT. OF FRONTAGE ON ALLEN STREET

>HAMPSHIRE COUNTY REGISTRY OF DEEDS:

BOOK 5099, PG. 199

>TREASURER'S DEED TO MUNICIPALITY:

BOOK 8902, PG. 328