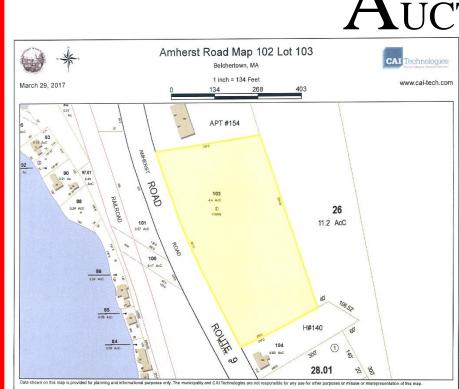

> RESIDENTIAL VACANT LOT
 > LAND AREA: ±4 1/2 ACRES
 > ASSESSORS REFERENCE: MAP 102, LOT 103
 > ZONED: LR – LAKES RESIDENTIAL

>ASSESSED VALUE: \$53,400
>±665' FT. OF FRONTAGE ON AMHERST ROAD
> HAMPSHIRE COUNTY REGISTRY OF DEEDS: BOOK 2089, PG. 229
> FINAL JUDGEMENT IN TAX LIEN CASE:

BOOK 8100, PG.110