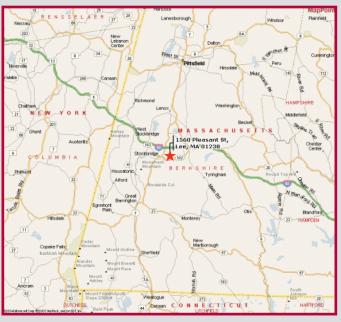

#### DIRECTIONS:

From Boston: Take the Massachusetts Turnpike (I 90) west to Exit #2 (Lee). Turn left at the bottom of the exit ramp and take a quick right onto Route 102 West. Drive 3 miles and the Federal House Inn is on your right.

From New York: Take the Taconic Parkway north to I-90 East. This becomes the Massachusetts Turnpike. Take exit #2 (Lee). Turn left at the bottom of the exit ramp and take a quick right onto Route 102 West. Drive 3 miles and the Federal House Inn is on your right.

From New Jersey: Take the New York State Thruway (1-87) north to I-90 East. This becomes the Massachusetts Turnpike. Take exit #2 (Lee). Turn left at the bottom of the exit ramp and take a quick right onto Route 102 West. Drive 3 miles and the Federal House Inn is on your right.