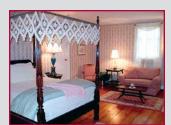

Set deep on a broad lawn of beautifully landscaped grounds, the Federal House Inn is a lovingly restored, gracious 1824 historic home framed by ancient copper beech trees and stately pines. The common areas are warm and inviting with soft music, comfortable furniture, antiques and wood burning fireplaces. Each guestroom has its own unique ambiance. All are bright and sunny with private baths and individual air conditioning in the warm weather.

Improved with a 2 1/2 Story Brick & Wood Framed Greek Revival Style Home. Total of 15 Rooms, 10 Bedrooms, 12 Baths. Approx. 5,900 S/F of Living Area. Commercial Kitchen. Basement with Laundry Area. Oil Heat. Combination Central and Window Style Air Conditioning. (3) Fireplaces. Town Water and Town Sewer.

### SATURDAY, MAY 15th at 11:00 AM

- A Gracious, Comfortable Bed & Breakfast.
  - 10 Tastefully Appointed Guest Rooms.
    - Large Owner's Suite.
- Centrally Located in Historic South Lee.
- One Mile from Stockbridge, Minutes from Lenox, Tanglewood, Jacob's Pillow, Hiking, Skiing and Biking.