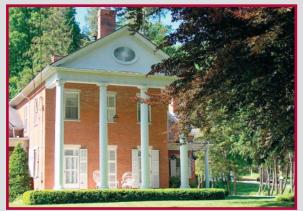

## SATURDAY, MAY 15TH AT 11:00 A.M. ABSOLUTE AUCTION – SELLS TO THE HIGHEST BIDDER, REGARDLESS OF PRICE!

The Federal House Inn is a beautifully restored, historic 1824 Greek Revival home that was transformed into a 10 Room Bed & Breakfast with bright sunny questrooms, three with fireplaces.

Set deep on a broad lawn of beautifully landscaped grounds, the Federal House Inn is a lovingly restored, gracious 1824 historic home framed by ancient copper beech trees and stately pines. The common areas are warm and inviting with soft music, comfortable furniture, antiques and wood burning fireplaces. Each guestroom has its own unique ambiance. All are bright and sunny with private baths and individual air conditioning in the warm weather.

Improved with a 2 1/2 Story Brick & Wood Framed Greek Revival Style Home. Total of 15 Rooms, 10 Bedrooms, 12 Baths. Approx. 5,900 S/F of Living Area. Commercial Kitchen. Basement with Laundry Area. Oil Heat. Combination Central and Window Style Air Conditioning. (3) Fireplaces. Town Water and Town Sewer.