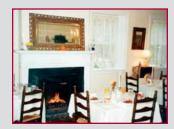

Set deep on a broad lawn of beautifully landscaped grounds, the Federal House Inn is a lovingly restored, gracious 1824 historic home framed by ancient copper beech trees and stately pines. The common areas are warm and inviting with soft music, comfortable furniture, antiques and wood burning fireplaces. Each guestroom has its own unique ambiance. All are bright and sunny with private baths and individual air conditioning in the warm weather.

Improved with a 2 1/2 Story Brick & Wood Framed Greek Revival Style Home. Total of 15 Rooms, 10 Bedrooms, 12 Baths. Approx. 5,900 S/F of Living Area. Commercial Kitchen. Basement with Laundry Area. Oil Heat. Combination Central and Window Style Air Conditioning. (3) Fireplaces. Town Water and Town Sewer.