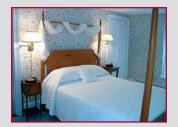

Set deep on a broad lawn of beautifully landscaped grounds, the Federal House Inn is a lovingly restored, gracious 1824 historic home framed by ancient copper beech trees and stately pines. The common areas are warm and inviting with soft music, comfortable furniture, antiques and wood burning fireplaces. Each guestroom has its own unique ambiance. All are bright and sunny with private baths and individual air conditioning in the warm weather.

Improved with a 2 1/2 Story Brick & Wood Framed Greek Revival Style Home. Total of 15 Rooms, 10 Bedrooms, 12 Baths. Approx. 5,900 S/F of Living Area. Commercial Kitchen. Basement with Laundry Area. Oil Heat. Combination Central and Window Style Air Conditioning. (3) Fireplaces. Town Water and Town Sewer.

### SATURDAY, MAY 15th at 11:00 AM

- A Gracious, Comfortable Bed & Breakfast.
  - 10 Tastefully Appointed Guest Rooms.
    - Large Owner's Suite.
- Centrally Located in Historic South Lee.
- One Mile from Stockbridge, Minutes from Lenox, Tanglewood, Jacob's Pillow, Hiking, Skiing and Biking.