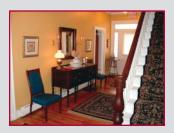

Set deep on a broad lawn of beautifully landscaped grounds, the Federal House Inn is a lovingly restored, gracious 1824 historic home framed by ancient copper beech trees and stately pines. The common areas are warm and inviting with soft music, comfortable furniture, antiques and wood burning fireplaces. Each guestroom has its own unique ambiance. All are bright and sunny with private baths and individual air conditioning in the warm weather.

Improved with a 2 1/2 Story Brick & Wood Framed Greek Revival Style Home. Total of 15 Rooms, 10 Bedrooms, 12 Baths. Approx. 5,900 S/F of Living Area. Commercial Kitchen. Basement with Laundry Area. Oil Heat. Combination Central and Window Style Air Conditioning. (3) Fireplaces. Town Water and Town Sewer.